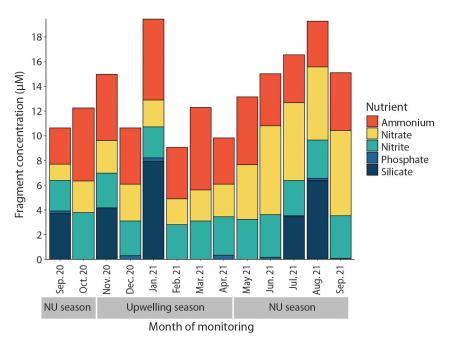

## **APPENDIX 3**

Nutrient concentration ( $\mu$ M) of ammonium (NH<sub>4</sub><sup>+</sup>, in red), nitrate (NO<sub>3</sub><sup>-</sup>, in yellow), nitrite (NO<sub>2</sub><sup>-</sup>, in light blue), phosphate (PO<sub>4</sub><sup>3-</sup>, in navy blue), and silicate (SiO<sub>4</sub>, in dark blue) in outplanting site in Güiri-Güiri, Costa Rica. NU season = non-upwelling season.