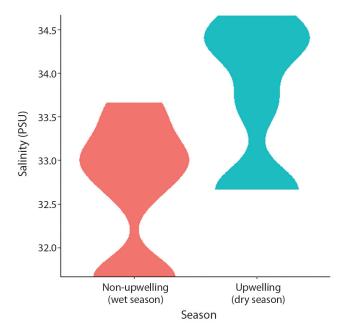

## APPENDIX 2

Surface seawater salinity recorded in outplanting site in Güiri-Güiri reef, Costa Rica, according to season of non-upwelling (wet season, in red) or upwelling (dry season, in blue).