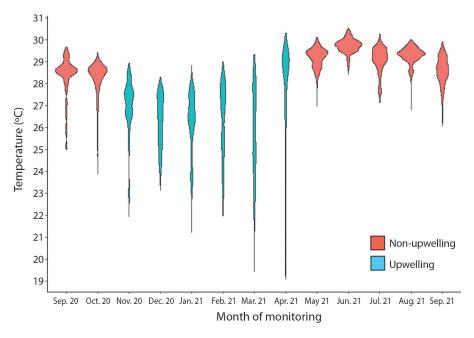

## APPENDIX 1

Seawater temperature (°C) recorded in outplanting site in Güiri-Güiri reef, Costa Rica, according to season of upwelling (blue) or non-upwelling (red).